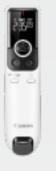

# PR100-R

#### Red Laser Presenter

## Stylish • Professional

The PR100-R is Canon's stylish presenter suitable for business and educational purposes and is easy to operate with a stylish ergonomic body design and clear keys. The red laser pointer is twice as visible\*1 as an ordinary red laser.

Size: 136 x 33 x 26mm Weight: 43g (without batteries), 66g (with batteries)

- Up to 15m\*2 effective range with 2.4 GHz wireless technology
- Timer function with vibration alert
- · White ergonomic shaped body
- Compatible with Mac OS X and Windows®