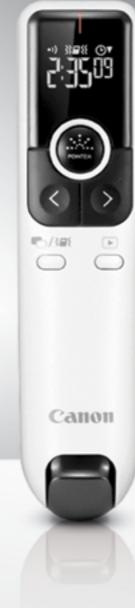

# PR100-R

#### Red Laser Presenter

## Stylish • Professional

The PR100-R is Canon's stylish presenter suitable for business and educational purposes and is easy to operate with a stylish ergonomic body design and clear keys. The red laser pointer is twice as visible\*1 as an ordinary red laser.

Size: 136 x 33 x 26mm Weight: 43g (without batteries), 66g (with batteries)

- Up to 15m\*2 effective range with 2.4 GHz wireless technology
- Timer function with vibration alert
- · White ergonomic shaped body
- Compatible with Mac OS X and Windows®

### Timer with vibration alert (PR100-R only)

- Backlit LCD allows users to keep the track of the time in the dim light when presenting
- The timer and vibration functions allows precise management of presentations by vibrating after set intervals to remind the speaker to move on