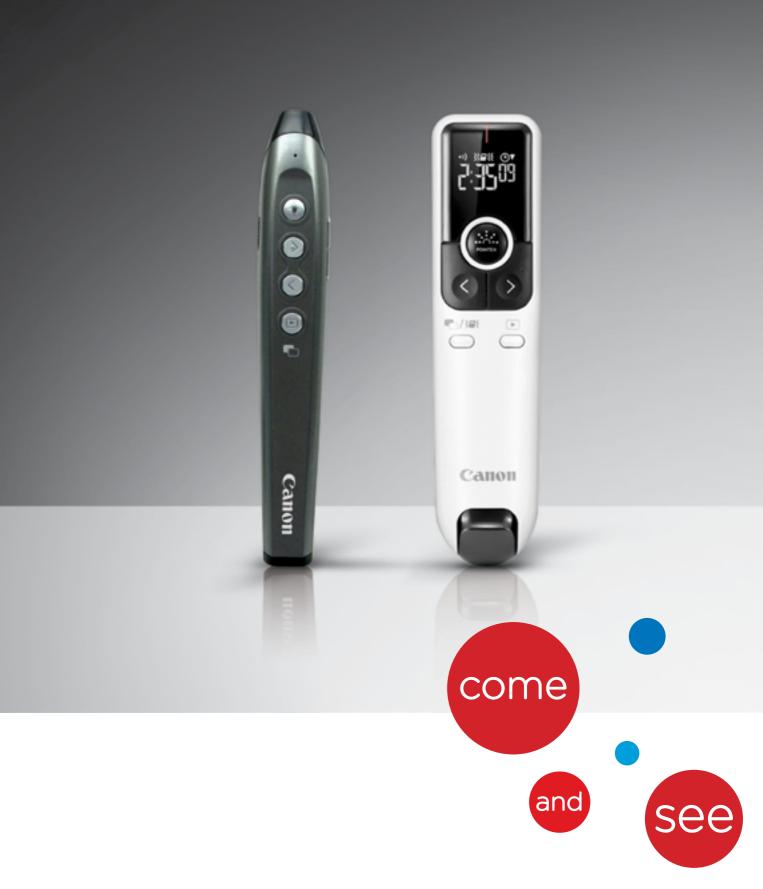

## Stylish • Professional

The PR100-R is Canon's stylish presenter suitable for business and educational purposes and is easy to operate with a stylish ergonomic body design and clear keys. The red laser pointer is twice as visible\*1 as an ordinary red laser.

Package contents: Wireless Presenter, Storable mini-receiver, 2x AAA Batteries, Pouch case, User Manual (24 languages)

Handy • Efficient

The PR1000-R is Canon's wireless red laser presenter and an indispensable model for business travel. Its pen-like body and simple layout make it easy to use at meetings or conferences.