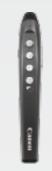

Package contents: Wireless Presenter, Storable mini-receiver, 2x AAA Batteries, Pouch case, User Manual (24 languages)

Handy • Efficient

The PR1000-R is Canon's wireless red laser presenter and an indispensable model for business travel. Its pen-like body and simple layout make it easy to use at meetings or conferences.

Window Box (HWB)

Size: 135.5 x 22 x 22.5mm Weight: 25.5g (without battery), 37g (with battery)

- Up to 15m\*2 effective range with 2.4 GHz wireless technology
- Page up / down function
- Portable size
- Compatible with Mac OS X and Windows®