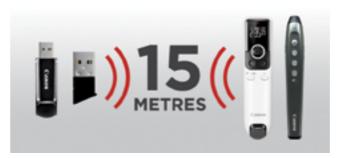

#### Plug-and-connect up to 15m\*2 Range

- Wireless connection ensures functionality when moving around, with an effective range up to 15m\*2
- No installation required

-

Canon