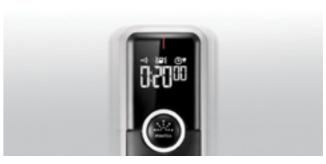

### Timer with vibration alert (PR100-R only)

- Backlit LCD allows users to keep the track of the time in the dim light when presenting
- The timer and vibration functions allows precise management of presentations by vibrating after set intervals to remind the speaker to move on