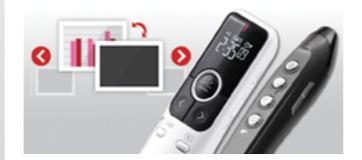

#### **Slideshow Controls**

- The key layout is designed for convenient use, enabling the user to operate the buttons with ease
- Quick access to the control keys