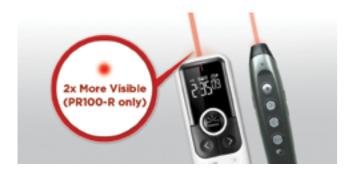

## Stylish • Professional

The PR100-R is Canon's stylish presenter suitable for business and educational purposes and is easy to operate with a stylish ergonomic body design and clear keys. The red laser pointer is twice as visible\*1 as an ordinary red laser.

Package contents: Wireless Presenter, Storable mini-receiver, AAA Battery, User Manual (24 languages)

EFFECTIVE RANGE CONTROLS

**Red Laser Pointer** 

RED LASER EFFECTIVE RANGE

• PR100-R only: Double red laser of 635nm wavelength. Twice as visible\*1 as an ordinary red laser